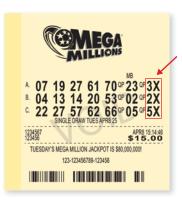

# **NEW BUILT-IN MEGAPLIER!**

Players will automatically get a multiplier that increases non-jackpot prize amounts when they win. The multiplier is randomly generated by the terminal for each line of numbers that a player purchases. Each line is played separately.

The old megaplier is going away because a new built-in multiplier is now included in the price of every single wager. Players' non-jackpot wins will be multiplied from 2x to 10x on every play.

The individual multiplier values (2x, 3x, 4x, 5x, or 10x) will be randomly assigned per play at the time of purchase. That means a possible minimum win of \$10 and up to \$10 million on non-jackpot prizes.