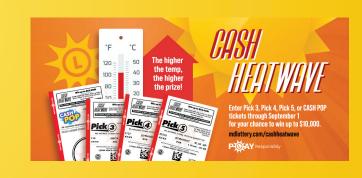

# The higher the temp, the higher the prize.

°F

120

80

RK: AA55AA55-555AAA5A-5/

DRAW NUMBER 000000 >

-100

Win up to \$10,000!

CASH POP, Pick 3, Pick 4 or Pick for a ch

138

XX/XX

°C

50

40

30

## **The Maryland Lottery's Cash Heatwave promotion** returns in August with 20 chances to win cash!

Players can purchase Pick 3, Pick 4, Pick 5 or CASH POP tickets and enter them into My Lottery Rewards from August 5th through September 1st for a chance to win up to \$10,000.

There will be four drawings. Five winners will be selected for each drawing (20 winners total) to win a cash prize ranging from \$2,500-\$10,000, depending on the highest recorded temperature from the National Weather Service at Baltimore/ Washington International Thurgood Marshall Airport (BWI) the previous week.\* The hotter the temperature, the bigger the prize!

(over)

| TEMPERATURE    |          | PRIZE AMOUNT |
|----------------|----------|--------------|
| 100°+          | <b>→</b> | \$10,000     |
| 90°–99°        | <b>→</b> | \$7,500      |
| <b>80°-89°</b> | <b>→</b> | \$5,000      |
| Below 80°      | <b>→</b> | \$2,500      |