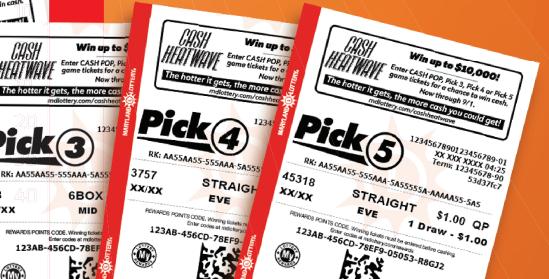

# The higher the temp, the higher the prize.

°F

120

80

RK: AA55AA55-555AAA5A-5/

DRAW NUMBER 000000 >

-100

Win up to \$10,000!

CASH POP, Pick 3, Pick 4 or Pick for a ch

138

XX/XX

°C

50

40

30

## **The Maryland Lottery's Cash Heatwave promotion** returns in August with 20 chances to win cash!

Players can purchase Pick 3, Pick 4, Pick 5 or CASH POP tickets and enter them into My Lottery Rewards from August 5th through September 1st for a chance to win up to \$10,000.

There will be four drawings. Five winners will be selected for each drawing (20 winners total) to win a cash prize ranging from \$2,500-\$10,000, depending on the highest recorded temperature from the National Weather Service at Baltimore/ Washington International Thurgood Marshall Airport (BWI) the previous week.\* The hotter the temperature, the bigger the prize!