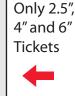

Game #677

Game #672

Only 2.5", 3" and 4" Tickets

Game #673

Game #683

Game #682

## **Play Center HD (PHD) Self-Service Vending Machines**

- 1. Bottom row load 4" or less, including 2.5", length tickets ONLY
- 2. 2nd row from the bottom load 6" or less, including 4" and 2.5", length ONLY
- 3. 3rd row from the bottom up to the top row load any size ticket!
- 4. Reminder: the bin you load the game into has NO bearing on where the tickets are displayed to the players on the menu
- 5. Place the 4" x 4" game card in the bottom of the bin prior to loading the tickets in that bin. This will serve as a reminder to load that specific game once the tickets have sold through.