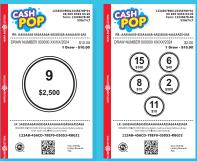

#### **How to Play:**

- Pick a POP (number) from 1-15.
- Each POP selected gives the player a one in fifteen chance to win.
- Players can increase their chance of winning by purchasing multiple POPS for the same CASH POP drawing on the same ticket.
- Choose as many POPS from 1-15 as you like, including all 15.
- Play \$1, \$2, \$5, or \$10 on each POP selected per draw.
- The higher the play amount, the higher the potential payout.
- Tickets will show the POP(S) played per draw. The prize amount a player can win for each POP is selected by the terminal and will be displayed in the circle beneath the POP on the printed ticket the player receives.
- Win the printed prize by matching the POP(S) on the ticket to the winning POP (or number) drawn by the Lottery for that game.

**Drawings**:

- One POP will be drawn by the Lottery four times a day at 9 a.m., 1 p.m., 6 p.m., and 11 p.m.
- Play up to ten consecutive draws.
- Plays will be printed on separate tickets if multiple drawings are purchased.