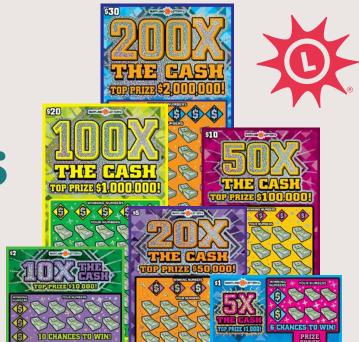

|                       | Price | Ticket Name   | Instant Top Prize | # of Entries |
|-----------------------|-------|---------------|-------------------|--------------|
|                       | \$1   | 5X The Cash   | \$1,000           | 1            |
|                       | \$2   | 10X The Cash  | \$10,000          | 2            |
|                       | \$5   | 20X The Cash  | \$50,000          | 5            |
|                       | \$10  | 50X The Cash  | \$100,000         | 10           |
|                       | \$20  | 100X The Cash | \$1,000,000       | 20           |
|                       | \$30  | 200X The Cash | * \$2,000,000     | 30           |
| *launched on 12/28/23 |       |               |                   |              |