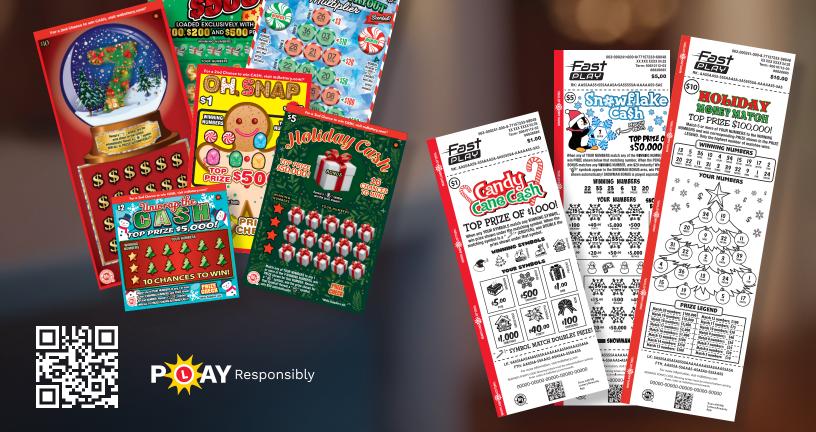

## Eligible FAST PLAY tickets:

- \$1 Candy Cane Cash
- \$5 Snowflake Ca\$h
- \$10 Holiday Money Match

#### Eligible scratch-off tickets:

- \$1 OH, SNAP
- \$2 Unwrap the Cash
- \$3 Peppermint Payout Multiplier
- \$5 Holiday Cash
- \$10 Snow Globe 7s
- \$20 Win \$100, \$200, or \$500