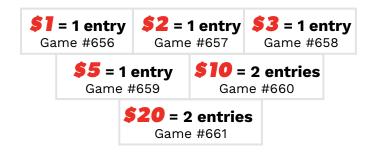

#### **1– Random Drawings**

Two random drawings will be held during the promotion. Retailers qualify by activating all price points on the first week of launch. As (HFG\*) books are settled, retailers will earn entries toward the upcoming drawing based on the tickets' price points (see chart).

• 1st Drawing (Week of 11/20/23):

400 eligible retailers will be randomly selected, and each will win **\$250**. Entry to the drawing is based on eligible book settlements from 10/23/23 to 11/19/23.

• 2nd Drawing (Week of 1/4/24):

250 eligible retailers will be randomly selected, and each will win **\$250**. Entry to the drawing is based on eligible book settlements from 11/20/23 to 12/31/23.

Each (HFG) pack settled will earn an entry based on the price point of the pack settled. Entries will accumulate during the drawing periods. The retailer's entry count will be zeroed out after each of the two drawings.