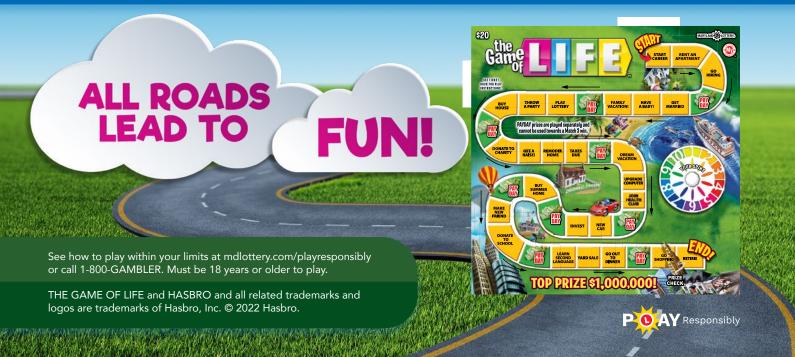

Enter ticket codes from non-winning Holiday Scratch-Offs and Game of Life Scratch-Offs into My Lottery Rewards for a chance to win.

Entries must be submitted by the entry deadline date to be eligible for that drawing and all following drawings. Entries are cumulative. All entries are entered into the final drawing for \$25,000.