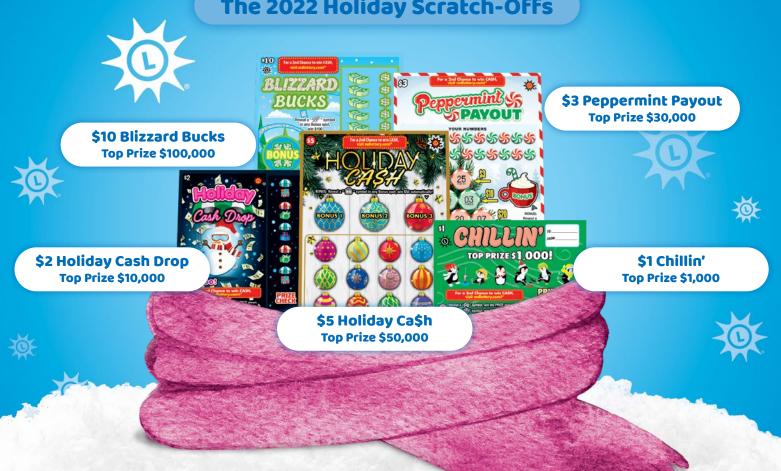

## 2022 Holiday Scratch-Offs are here!

The 2022 Holiday Scratch-Offs



## Brand New Scratch-Offs Available October 17th



## Second-Chance Contest Details

Weekly drawings will take place for 12 consecutive weeks, from 10/25/22 through 1/11/23. Five winners each week will win \$2,500. Then for the final drawing week, an additional five winners will each win \$25,000. That's a total of \$275,000.

Enter ticket codes from non-winning Holiday Scratch-Offs and Game of Life Scratch-Offs into My Lottery Rewards for a chance to win.

Entries must be submitted by the entry deadline date to be eligible for that drawing and all following drawings. Entries are cumulative. All entries are entered into the final drawing for \$25,000.

\$1 ticket 1 entry

**\$2 ticket** 2 entries

**\$3 ticket** 3 entries

**\$5 ticket** 5 entries

\$10 ticket 10 entries

**\$20 ticket*