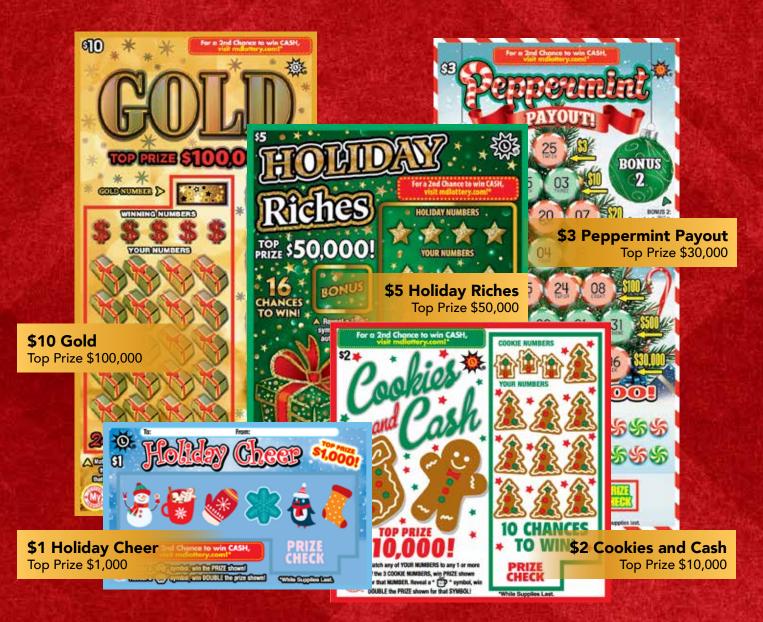

## 2021 Holiday Scratch-Offs are here!

Tickets on sale October 18th

See other side for information on this year's Holiday Cash 2021 Second-Chance Promotion.

For more information, visit mdlottery.com/holiday