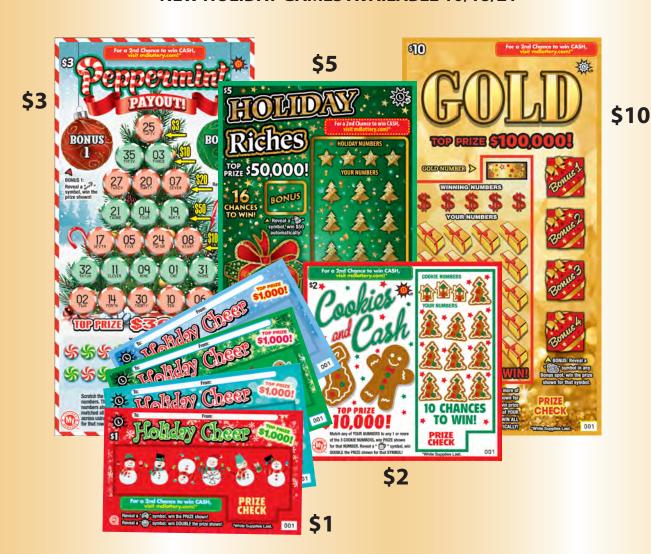

# **NEW HOLIDAY GAMES AVAILABLE 10/18/21**

LOOK FOR THE RED "NEW GAMES" BAG ON OCTOBER 18th.

DETAILS AND RULES ON REVERSE SIDE.

### **OVERVIEW**

Program will award cash bonus prizes to those retailers who achieve a minimum 20% increase in 2021 Holiday Scratch-Off ticket sales over their 2020 sales and settlement figures for the Holiday Family of Games. Retailers must activate all 5 price points during launch week to participate. This program will also feature a settlement bonus of \$200 for weeks 3, 6 and 9 for the most settlements of the 2021 Holiday Family of Games. (See below.)