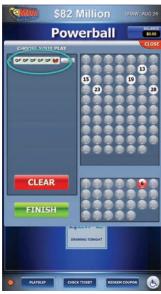

#### How will Double Play be shown on the PHD?

From the home screen the player selects either Draw Games or Powerball. If Draw Games is selected, then select Powerball. From the Powerball screen, players can add Double Play by pressing YES for \$1 more per drawing. A player must play Powerball to play Double Play. The player can then select Quick Pick or pick their own numbers.