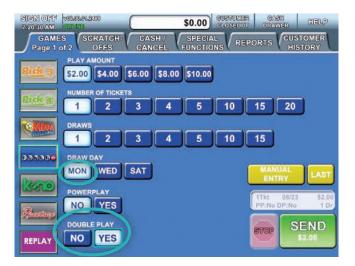

#### How will Double Play be displayed on the terminal?

Terminal operators should follow the regular process for selling Powerball. The HELP screens are available as needed for assistance at each step.

- 1) If a player chooses the Double Play feature, the operator should touch YES under Double Play at the bottom of the home terminal screen as shown in the diagram below.
- 2) The draw day field now includes MON for Monday. The operator now chooses between Monday (MON), Wednesday (WED) and Saturday (SAT).