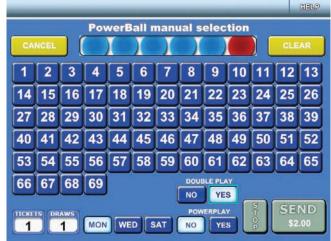

#### What will ball sets look like in the Double Play® drawing?

The first drum of balls from which the first five numbers are drawn will be black. The second drum of balls from which the Double Play Powerball is drawn will be red.

#### How will Double Play be shown on the PHD?

From the home screen the player selects either Draw Games or Powerball. If Draw Games is selected, then select Powerball. From the Powerball screen, players can add Double Play by pressing YES for \$1 more per drawing. A player must play Powerball to play Double Play. The player can then select Quick Pick or pick their own numbers.