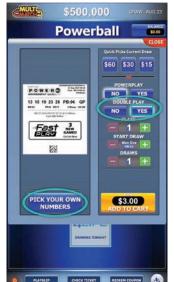

#### How will Double Play be shown on the PHD?

From the home screen the player selects either Draw Games or Powerball. If Draw Games is selected, then select Powerball. From the Powerball screen, players can add Double Play by pressing YES for \$1 more per drawing. A player must play Powerball to play Double Play. The player can then select Quick Pick or pick their own numbers.