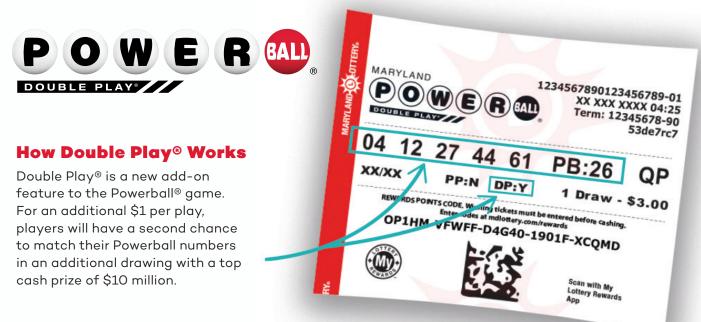

#### What is Double Play®?

Double Play<sup>®</sup> is a new add-on feature to the Powerball<sup>®</sup> game. For an additional \$1 per play, players will have a second chance to match their Powerball numbers in a second-chance drawing with a top cash prize of \$10 million.

The Double Play drawing will be held approximately 30 – 40 minutes after every Powerball drawing on Monday, Wednesday and Saturday.

### Will players have two separate sets of numbers? One set of numbers for the Powerball® drawing and a second set of numbers for Double Play® drawing?

No. Players will play the same set of numbers in the Powerball drawing and Double Play drawing.

#### What will ball sets look like in the Double Play® drawing?

The first drum of balls from which the first five numbers are drawn will be black. The second drum of balls from which the Double Play Powerball is drawn will be red.