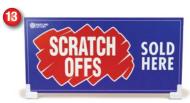

3-High Dual Dispenser



3-High Dual Dispenser Top Security Shield



3-High Dual Dispenser Side Security Shield



**Dispenser Number Sticker** 



Corkboard





Starburst

Door Decal



Violator (w/ adhesive mounting stand)



Snap Frame w/ 2-Sided Insert



Rubber Floor Mat (3' x 2')



Horizontal Jackpot Games Strip Sign



ITVM Topper (magnetic feet and insert)



Magnetic Strip Sign Holder



- 1. 3-High Dual Dispenser Clear acrylic ticket dispenser.
- **2.** 3-High Dual Dispenser Top Security Shield Clear acrylic shield that attaches to the top of the 3-High dispenser to prevent theft.
- **3.** 3-High Dual Dispenser Side Security Shield Clear acrylic shield that attaches to the side of the 3-High dispenser to prevent theft.
- **4.** Dispenser Number Sticker 1" round sticker. Numbers available in increments of 50. Can be displayed on front or back of dispenser.
- **5.** Corkboard 24" x 18" wood framed corkboard. Can be wall-mounted.
- **6.** Acrylic Sign Holder 8.5" x 11" clear acrylic frame. Can be wall-mounted with adhesive squares or screws (pre-drilled holes).
- 7. Starburst Neon colored starbursts to