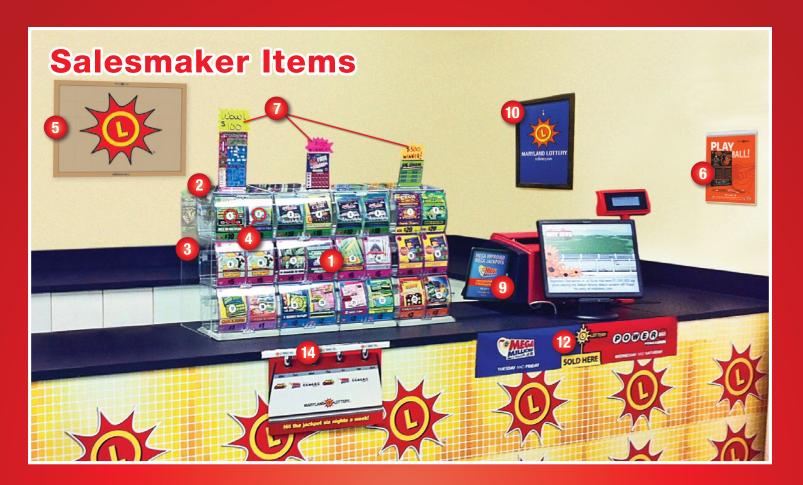

3-High Dual Dispenser

3-High Dual Dispenser Top Security Shield

3-High Dual Dispenser Side Security Shield

**Dispenser Number Sticker** 

Corkboard

Starburst

Door Decal

Violator (w/ adhesive mounting stand)

Snap Frame w/ 2-Sided Insert

Rubber Floor Mat (3' x 2')

Horizontal Jackpot Games Strip Sign

ITVM Topper (magnetic feet and insert)

Magnetic Strip Sign Holder

- 1. 3-High Dual Dispenser Clear acrylic ticket dispenser.
- **2.** 3-High Dual Dispenser Top Security Shield Clear acrylic shield that attaches to the top of the 3-High dispenser to prevent theft.
- **3.** 3-High Dual Dispenser Side Security Shield Clear acrylic shield that attaches to the side of the 3-High dispenser to prevent theft.
- **4.** Dispenser Number Sticker 1" round sticker. Numbers available in increments of 50. Can be displayed on front or back of dispenser.
- **5.** Corkboard 24" x 18" wood framed corkboard. Can be wall-mounted.
- **6.** Acrylic Sign Holder 8.5" x 11" clear acrylic frame. Can be wall-mounted with adhesive squares or screws (pre-drilled holes).
- 7. Starburst Neon colored starbursts to promote winners.
- **8.** Door Decal (not shown) 8" x 8" double-sided decal that can be mounted on a wall or glass door.
- **9.** Violator 8" x 8" in-store sign that can be fastened to the side of a wall, ITVM, PAT, or Lottery Terminal.
- 10. Snap Frame (w/ Insert) 12.5" x 18.5" plastic snap frame with fixed Lottery logo. Changeable 11" x 17" inserts for specific product promotion.
- 11. Rubber Floor Mat (not shown) 3' x 2' floor mat with Maryland Lottery branding.
- **12.** Horizontal Jackpot Games Strip Sign 36" x 6" adhesive vinyl sign promoting Mega Millions and Powerball.
- **13. ITVM Topper (magnetic feet and insert)** Sign to be used on top of ITVM/PAT machines. Magnetic feet can be moved to accommodate various sizes.
- 14. Magnetic Strip Sign Holder 18" Magnetic sign holder that can be cut and customized for length.