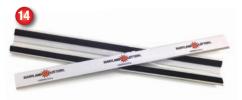

3-High Dual Dispenser



3-High Dual Dispenser Top Security Shield



3-High Dual Dispenser Side Security Shield



**Dispenser Number Sticker** 



Corkboard





Starburst

Door Decal



Violator (w/ adhesive mounting stand)



Snap Frame w/ 2-Sided Insert



Rubber Floor Mat (3' x 2')



Horizontal Jackpot Games Strip Sign



ITVM Topper (magnetic feet and insert)



Magnetic Strip Sign Holder



- 1. 3-High Dual Dispenser Clear acrylic ticket dispenser.
- **2.** 3-High Dual Dispenser Top Security Shield Clear acrylic shield that attaches to the top of the 3-High dispenser to prevent theft.
- **3.** 3-High Dual Dispenser Side Security Shield Clear acrylic shield that attaches to the side of the 3-High dispenser to prevent theft.
- **4.** Dispenser Number Sticker 1" round sticker. Numbers available in increments of 50. Can be displayed on front or back of dispenser.
- **5.** Corkboard 24" x 18" wood framed corkboard. Can be wall-mounted.
- **6.** Acrylic Sign Holder 8.5" x 11" clear acrylic frame. Can be wall-mounted with adhesive squares or screws (pre-drilled holes).
- 7. Starburst Neon colored starbursts to promote winners.
- **8.** Door Decal (not