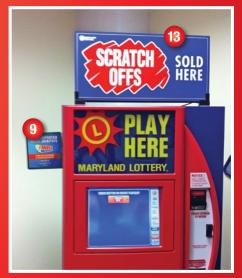

(not shown) 8" x 8" double-sided decal that can be mounted on a wall or glass door.
- **9.** Violator 8" x 8" in-store sign that can be fastened to the side of a wall, ITVM, PAT, or Lottery Terminal.
- 10. Snap Frame (w/ Insert) 12.5" x 18.5" plastic snap frame with fixed Lottery logo. Changeable 11" x 17" inserts for specific product promotion.
- 11. Rubber Floor Mat (not shown) 3' x 2' floor mat with Maryland Lottery branding.
- **12.** Horizontal Jackpot Games Strip Sign 36" x 6" adhesive vinyl sign promoting Mega Millions and Powerball.
- **13. ITVM Topper (magnetic feet and insert)** Sign to be used on top of ITVM/PAT machines. Magnetic feet can be moved to accommodate various sizes.
- 14. Magnetic Strip Sign Holder 18" Magnetic sign holder that can be cut and customized for length.